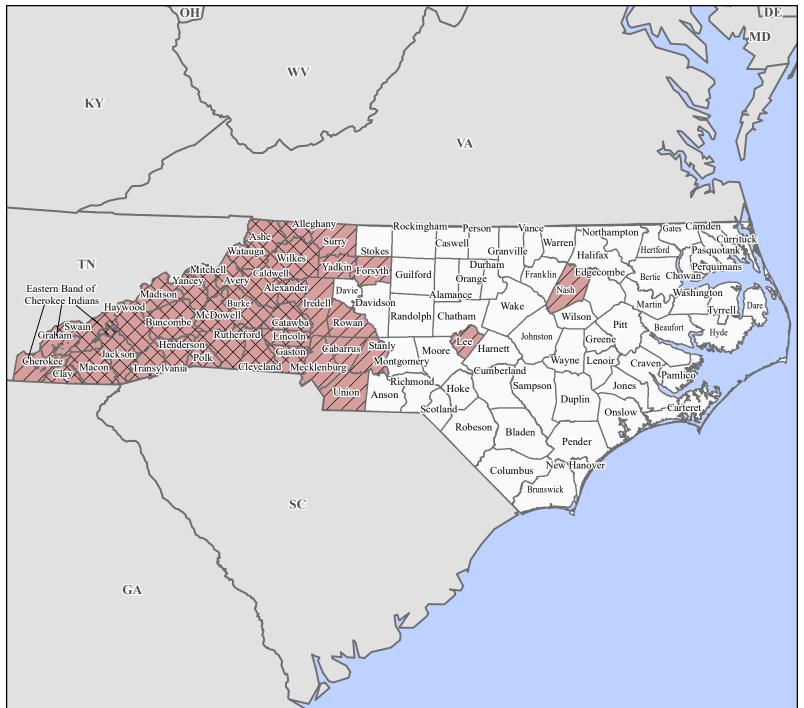

## FEMA-4827-DR, North Carolina Disaster Declaration as of 10/15/2024

## Data Layer/Map Description:

The types of assistance that have been designated for selected areas in the State of North Carolina.

All areas in the State of North Carolina are eligible to apply for assistance under the Hazard Mitigation Grant Program.

## Designated Counties and Tribal Areas

No Designation

Individual Assistance and
Public Assistance (Categories A and B)

Individual Assistance and Public Assistance (Categories A - G)